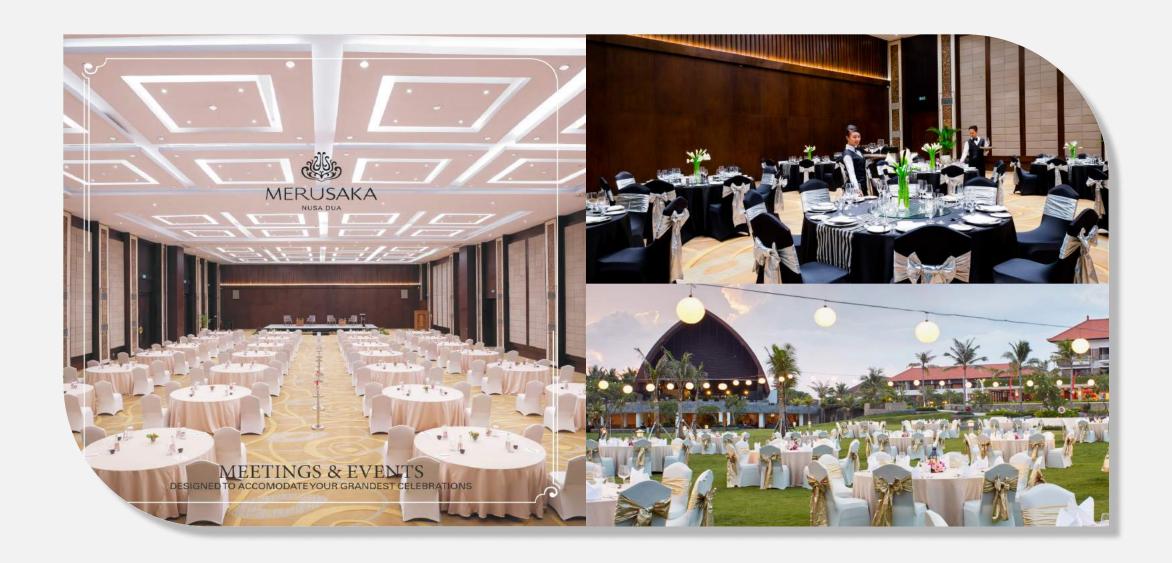

### MERUSAKA Nusa Dua

#### **Meetings and Events**

From large scale conference to business meetings, wedding receptions to tailor-made themed functions, MERUSAKA Hotel offers a versatile choice of venues, both indoors and outdoors. The resort's meerting and event facilities include an impressive Grand Ballroom, five meeting rooms and pre-function areas, equipped with essential technology, high-speed internet connections, and delectable catering.