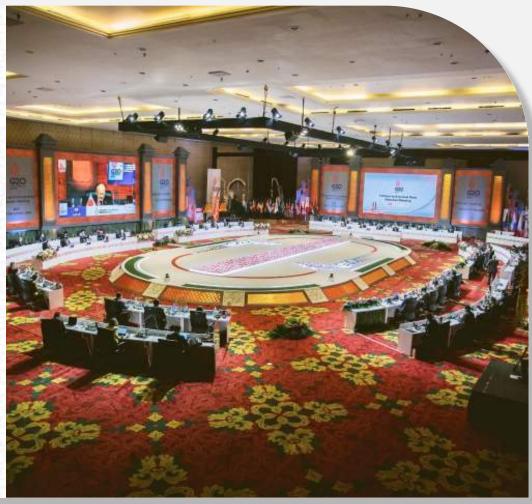

#### **Our Events**

BNDCC is configures to have capacity of various BusinessEvent activities of any size. The facility offers a total of 44 multi-functional, flexible rooms and have been designed to accomodate a full range of events simultaneously with the capacity of up to 10.000 delegates.

BNDCC has hosted numerous high profile events including international association meetings, inter-governmental conventions, global corporation events and exhibitions including G20 Finance & Central Bank Deputies Meeting 2022, IMF World Bang Group Annual Meetings 2018, 19<sup>th</sup> ASEAN Summit, 21<sup>st</sup> APEC Summit, 9<sup>th</sup> Ministerial Conference of World Trade Organization, 33<sup>rd</sup> World Congress of Internal Medicine, 85<sup>th</sup> Session of INTERPOL General Assembly and the G20 Summit 2022.